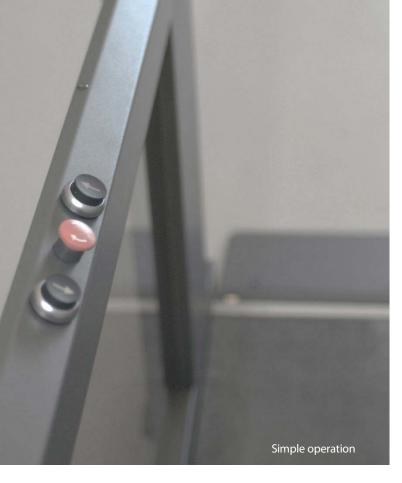

#### **Assembly**

The EasyLift is fitted without changin the existing structural elements and onl requires a level floor. It is secured to the end wall for a stable and comfortable movement. The only preparation at the set-up site is providing a power supply to the lift in which the control unit is now fully integrated.