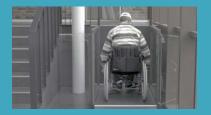

#### Equal opportunities for all!

The EasyLift offers wheelchair users and the walkingimpaired access to levels which would normally be hard to reach. Thanks to its maximum lifting height of 125 cm, EasyLift can be used in many places – both indoors and outdoors! No more long waiting times and unsafe and insecure lifting appliances. EasyLift runs quickly, safely and comfortably as no other lift does.

#### Stable and comfortable

The EasyLift is the most stable and comfortable lifting platform on the market. With support in all four corners and fixing to the end wall, the user is conveyed safely and without difficulty to the desired level. The four lifting motors are precisely controlled and completely synchronous, which guarantees safe and comfortable movement.