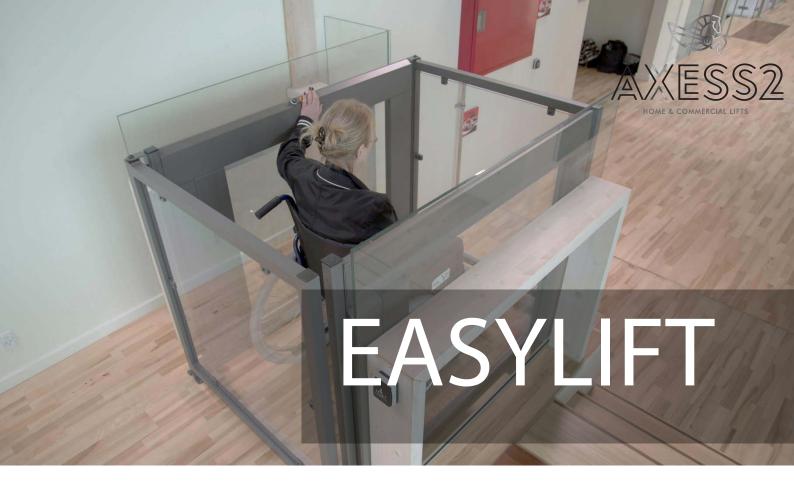

# Innovative, simple design

The EasyLift is a modern lifting platform from Liftup. Walking impaired and wheelchair users can now move elegantly and comfortably between minor level differences.

#### Equal opportunities for all!

The EasyLift offers wheelchair users and the walkingimpaired access to levels which would normally be hard to reach. Thanks to its maximum lifting height of 125 cm, EasyLift can be used in many places – both indoors and outdoors! No more long waiting times and unsafe and insecure lifting appliances. EasyLift runs quickly, safely and comfortably as no other lift does.

#### Stable and comfortable

The EasyLift is the most stable and comfortable lifting platform on the market. With support in all four corners and fixing to the end wall, the user is conveyed safely and without difficulty to the desired level. The four lifting motors are precisely controlled and completely synchronous, which guarantees safe and comfortable movement.