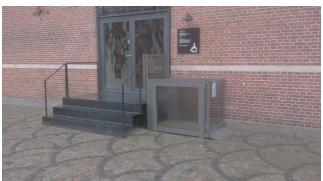

Thanks to a deliberate choice of neutrally-appearing materials one hardly notices the EasyLift to the right of the courthouse entrance in Viborg, DK.