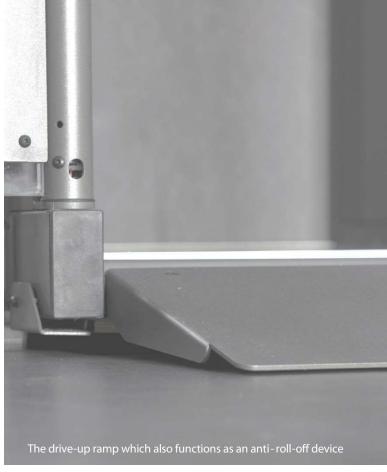

#### Safety in the centre

The EasyLift defines safety. A solid pressure plate beneath the entire platform safeguards people and objects from coning to harm. Naturally, the EasyLift is made according to all the current standards and thus meets all essential safety requirements. Depending on the current legislation in the sphere, the EasyLift will be supplied with extra safety equipment such as safety barrier/door and key switch.